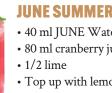

## Perfect serve

#### **JUNE SUMMER CRUSH**

• 40 ml JUNE Watermelon • 80 ml cranberry juice

• Top up with lemonade Garnish with a slice of watermelon.