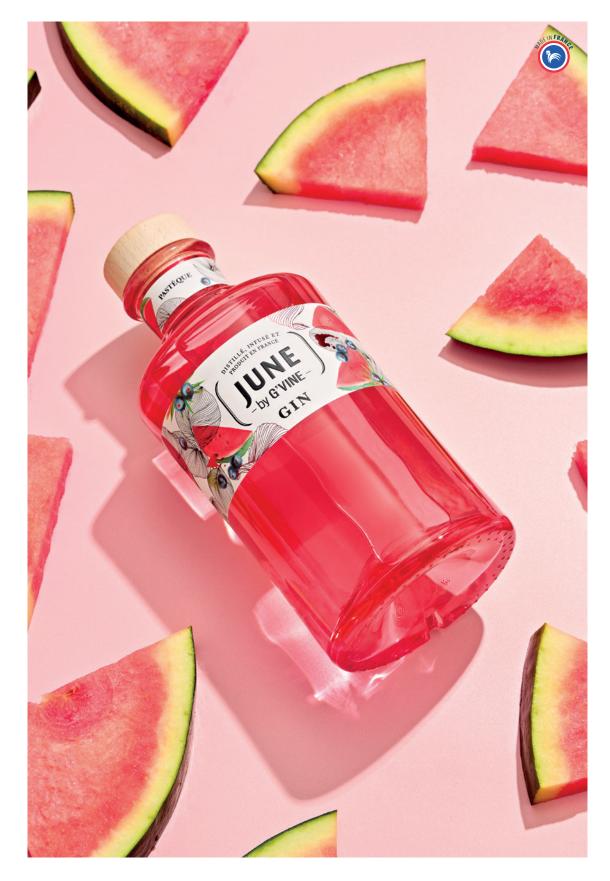

# JUNE WATERMELON Fresh & gourmet

Distilled, infused and made in France, the JUNE collection of infused gins is made from G'Vine, a French gin made from grapes. Aromas of 100% natural infused fruits that offer delicate and gourmet flavours enhanced by a subtle bouquet of aromatic plants and spices.

#### **NATURAL INFUSION**

JUNE Watermelon is made with the utmost care. The elaboration of natural watermelon flavours respects with the greatest fidelity the unique and sweet taste of the fruit. JUNE contains no artificial colour nor flavours and offers a 100% authentic and natural experience.

#### **SUMMER FLAVOURS**

JUNE Watermelon associates the delicacy of this emblematic summer fruit with the scents of juniper berries and G'Vine's bouquet of spices.

Fresh & gourmet, JUNE watermelon can be enjoyed on ice or in a cocktail such as our famous JUNE Summer Crush.